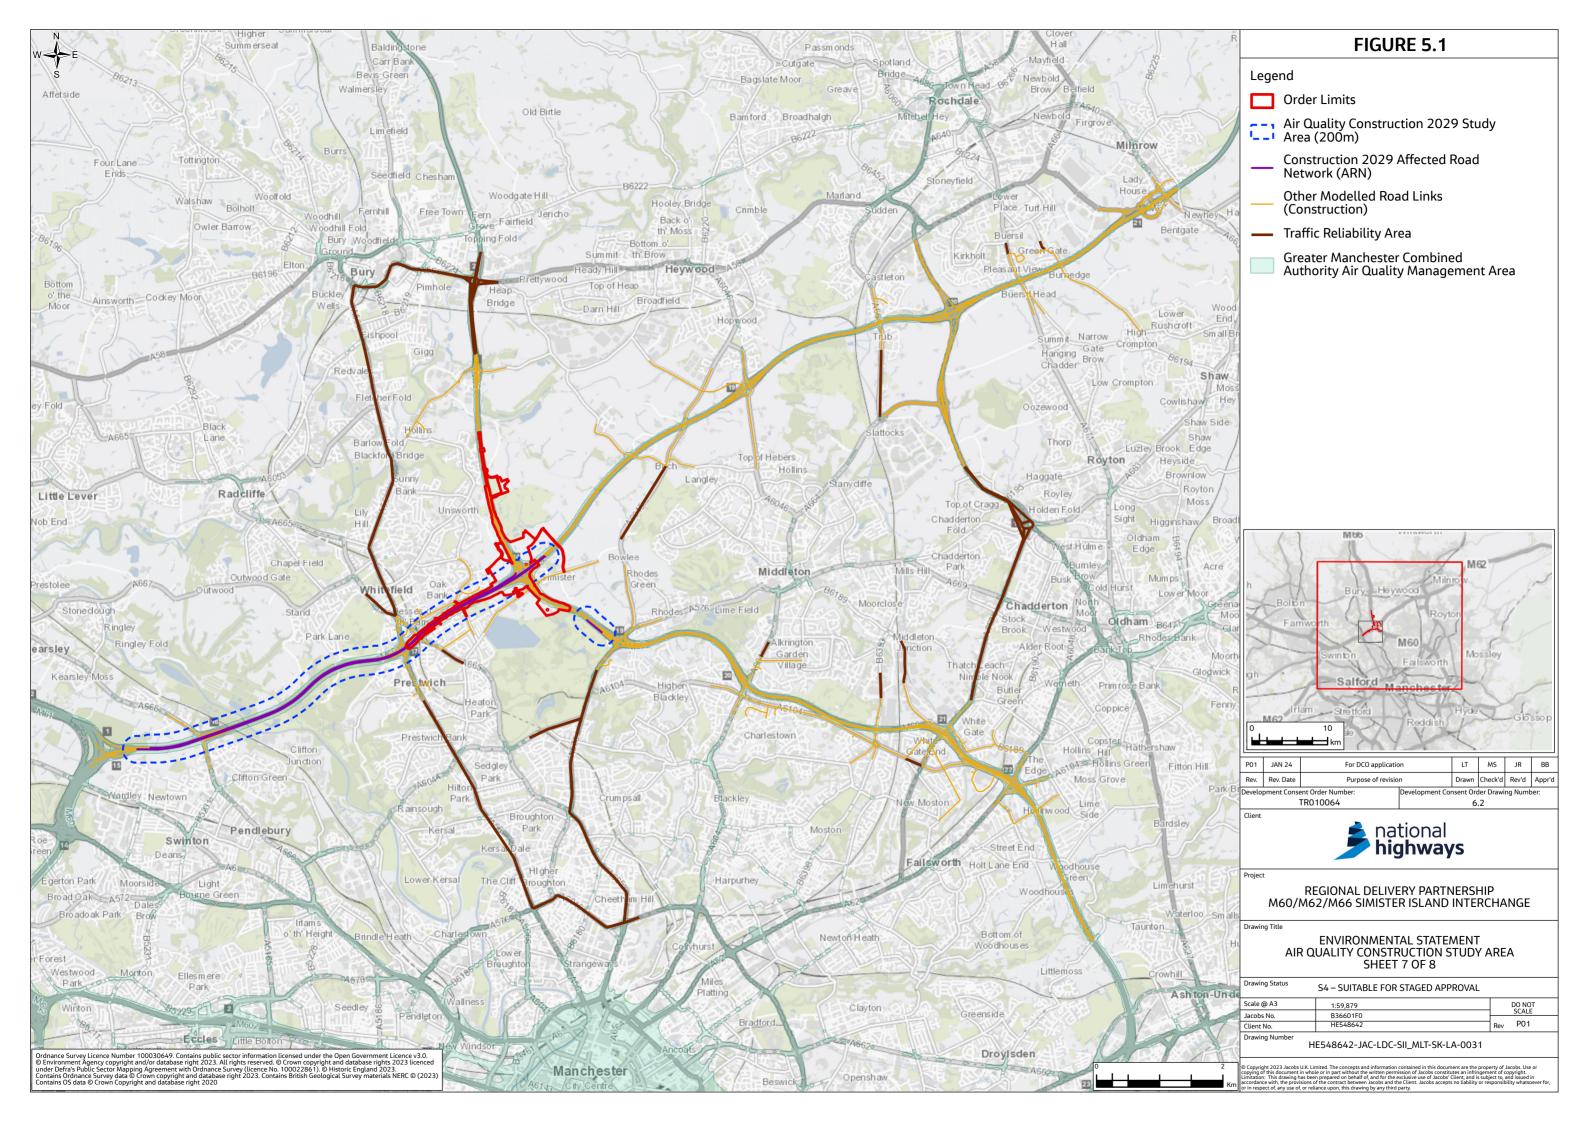

# Environmental Statement Figures Chapter 5 Air Quality (Figures 5.1-5.3)

- 1.1.1 This document contains the following figures:
  - Figure 5.1 Air Quality Construction Study Area
  - Figure 5.2 Air Quality Operational Study Area
  - Figure 5.3 Air Quality Baseline Conditions