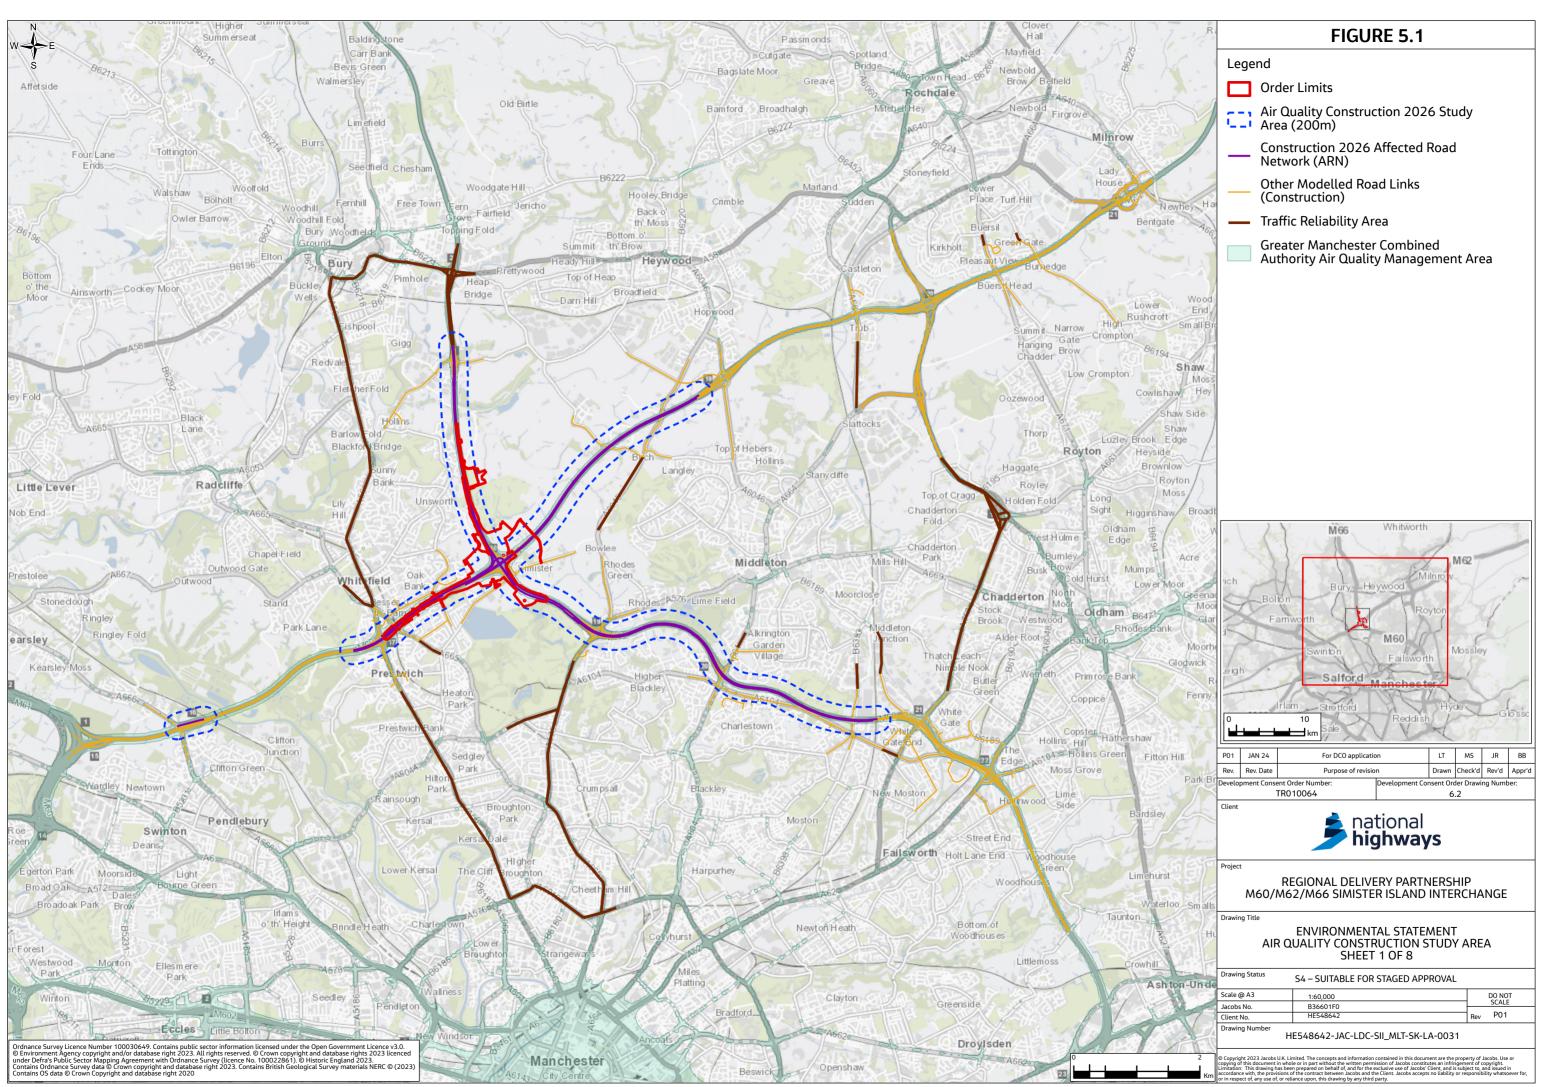

# Environmental Statement Figures Chapter 5 Air Quality (Figures 5.1-5.3)

- 1.1.1 This document contains the following figures:
  - Figure 5.1 Air Quality Construction Study Area
  - Figure 5.2 Air Quality Operational Study Area
  - Figure 5.3 Air Quality Baseline Conditions