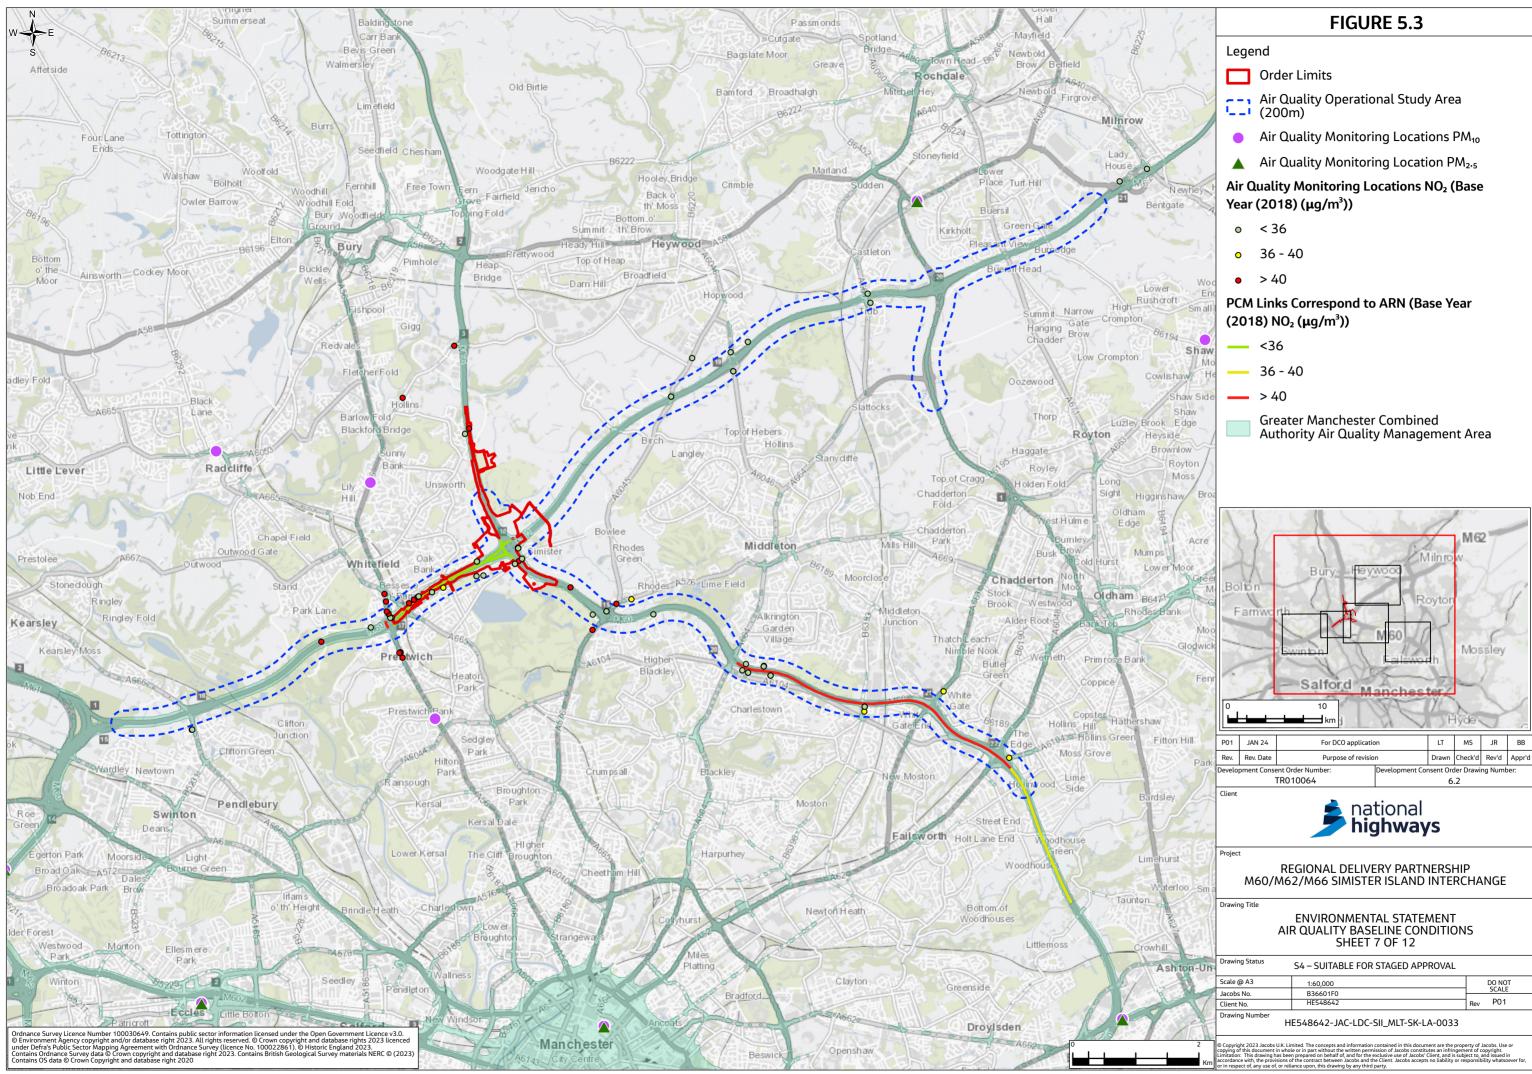

# Environmental Statement Figures Chapter 5 Air Quality (Figures 5.1-5.3)

- 1.1.1 This document contains the following figures:
  - Figure 5.1 Air Quality Construction Study Area
  - Figure 5.2 Air Quality Operational Study Area
  - Figure 5.3 Air Quality Baseline Conditions