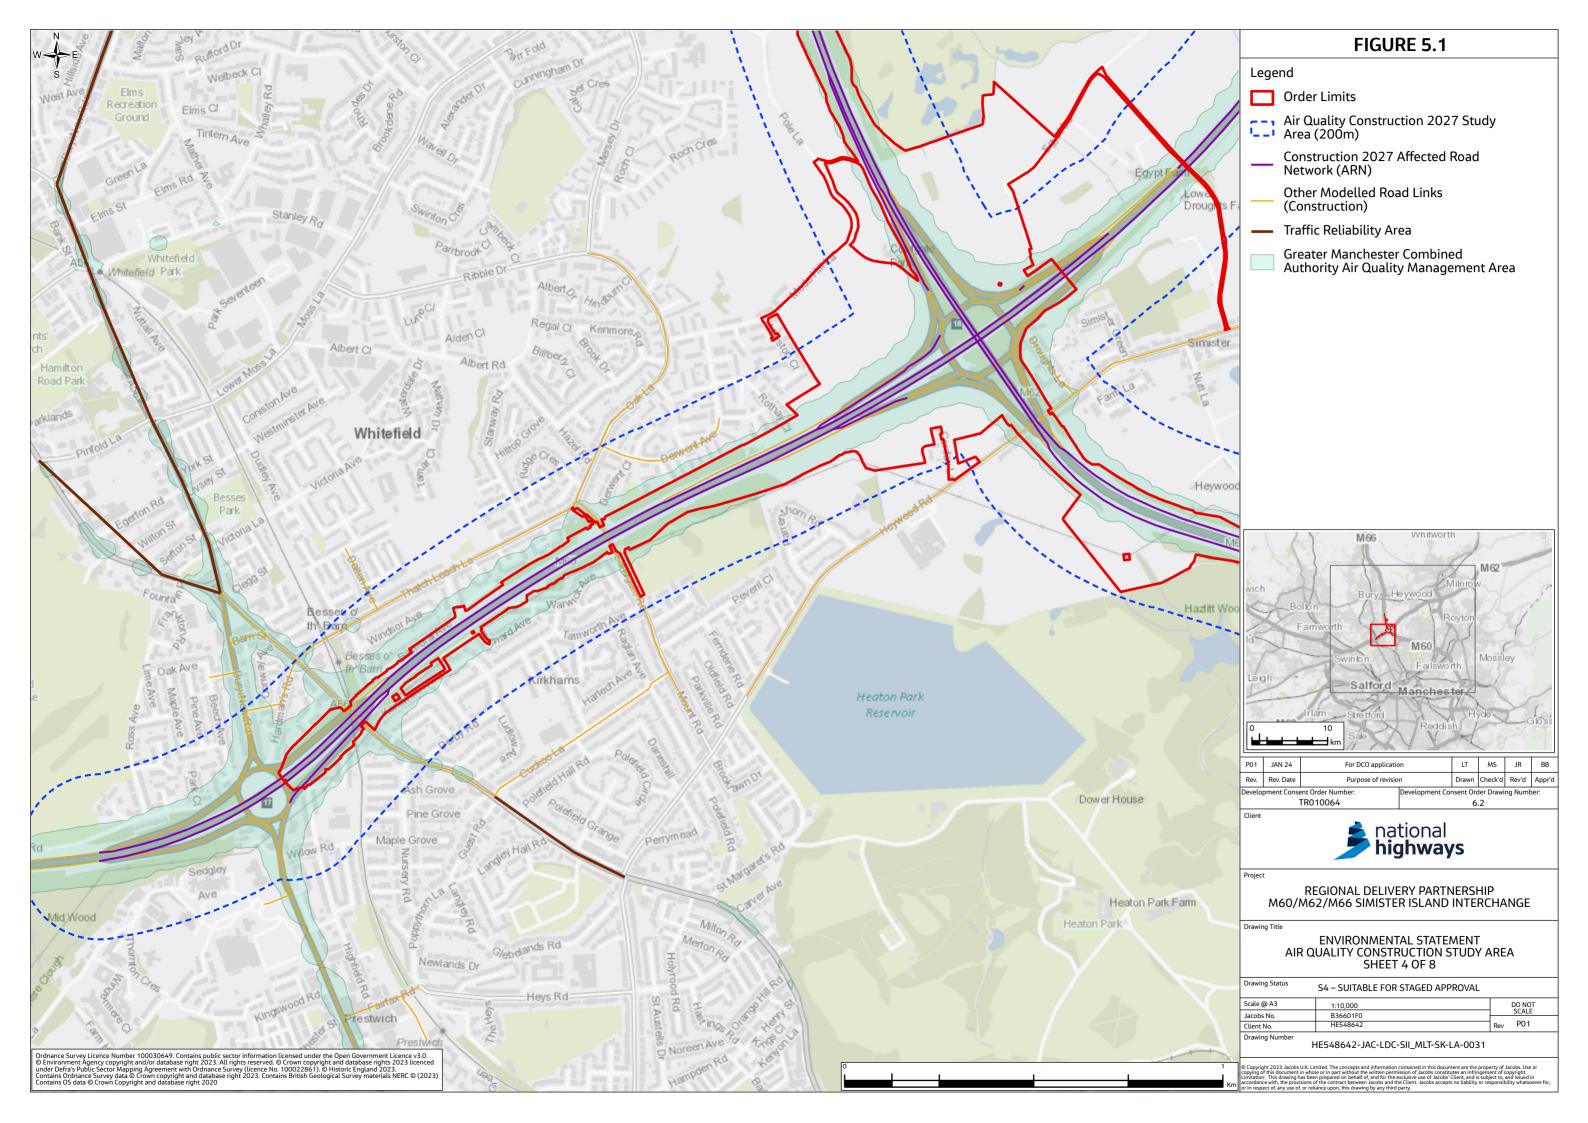

# Environmental Statement Figures Chapter 5 Air Quality (Figures 5.1-5.3)

- 1.1.1 This document contains the following figures:
  - Figure 5.1 Air Quality Construction Study Area
  - Figure 5.2 Air Quality Operational Study Area
  - Figure 5.3 Air Quality Baseline Conditions