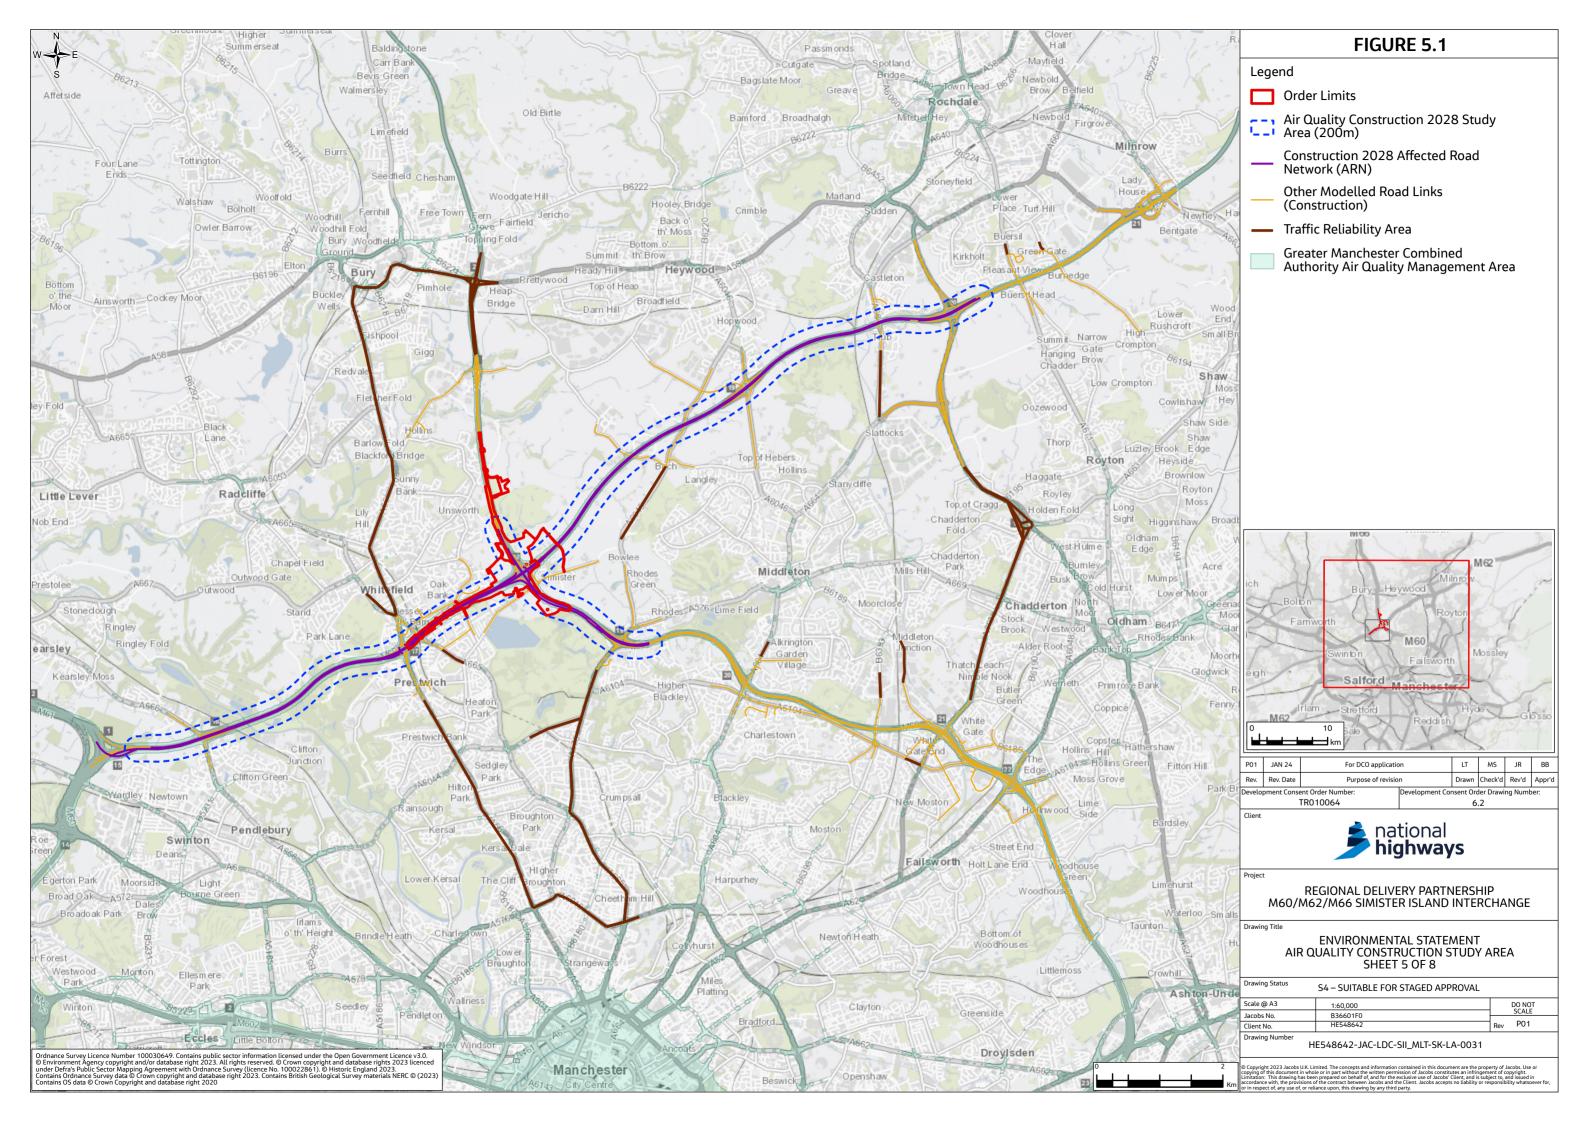

# Environmental Statement Figures Chapter 5 Air Quality (Figures 5.1-5.3)

- 1.1.1 This document contains the following figures:
  - Figure 5.1 Air Quality Construction Study Area
  - Figure 5.2 Air Quality Operational Study Area
  - Figure 5.3 Air Quality Baseline Conditions