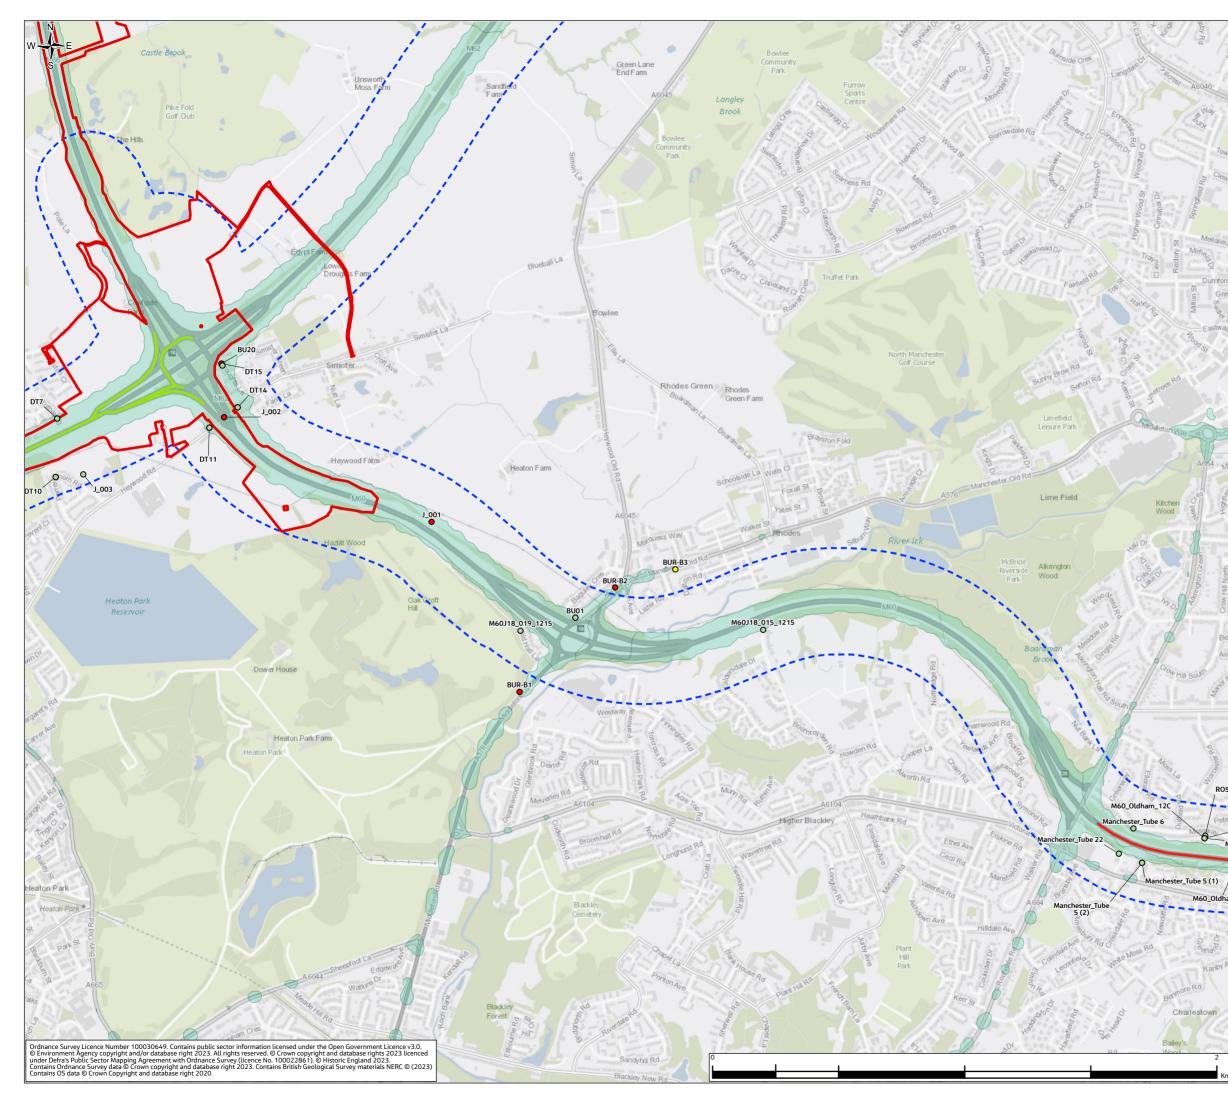

# Environmental Statement Figures Chapter 5 Air Quality (Figures 5.1-5.3)

- 1.1.1 This document contains the following figures:
  - Figure 5.1 Air Quality Construction Study Area
  - Figure 5.2 Air Quality Operational Study Area
  - Figure 5.3 Air Quality Baseline Conditions