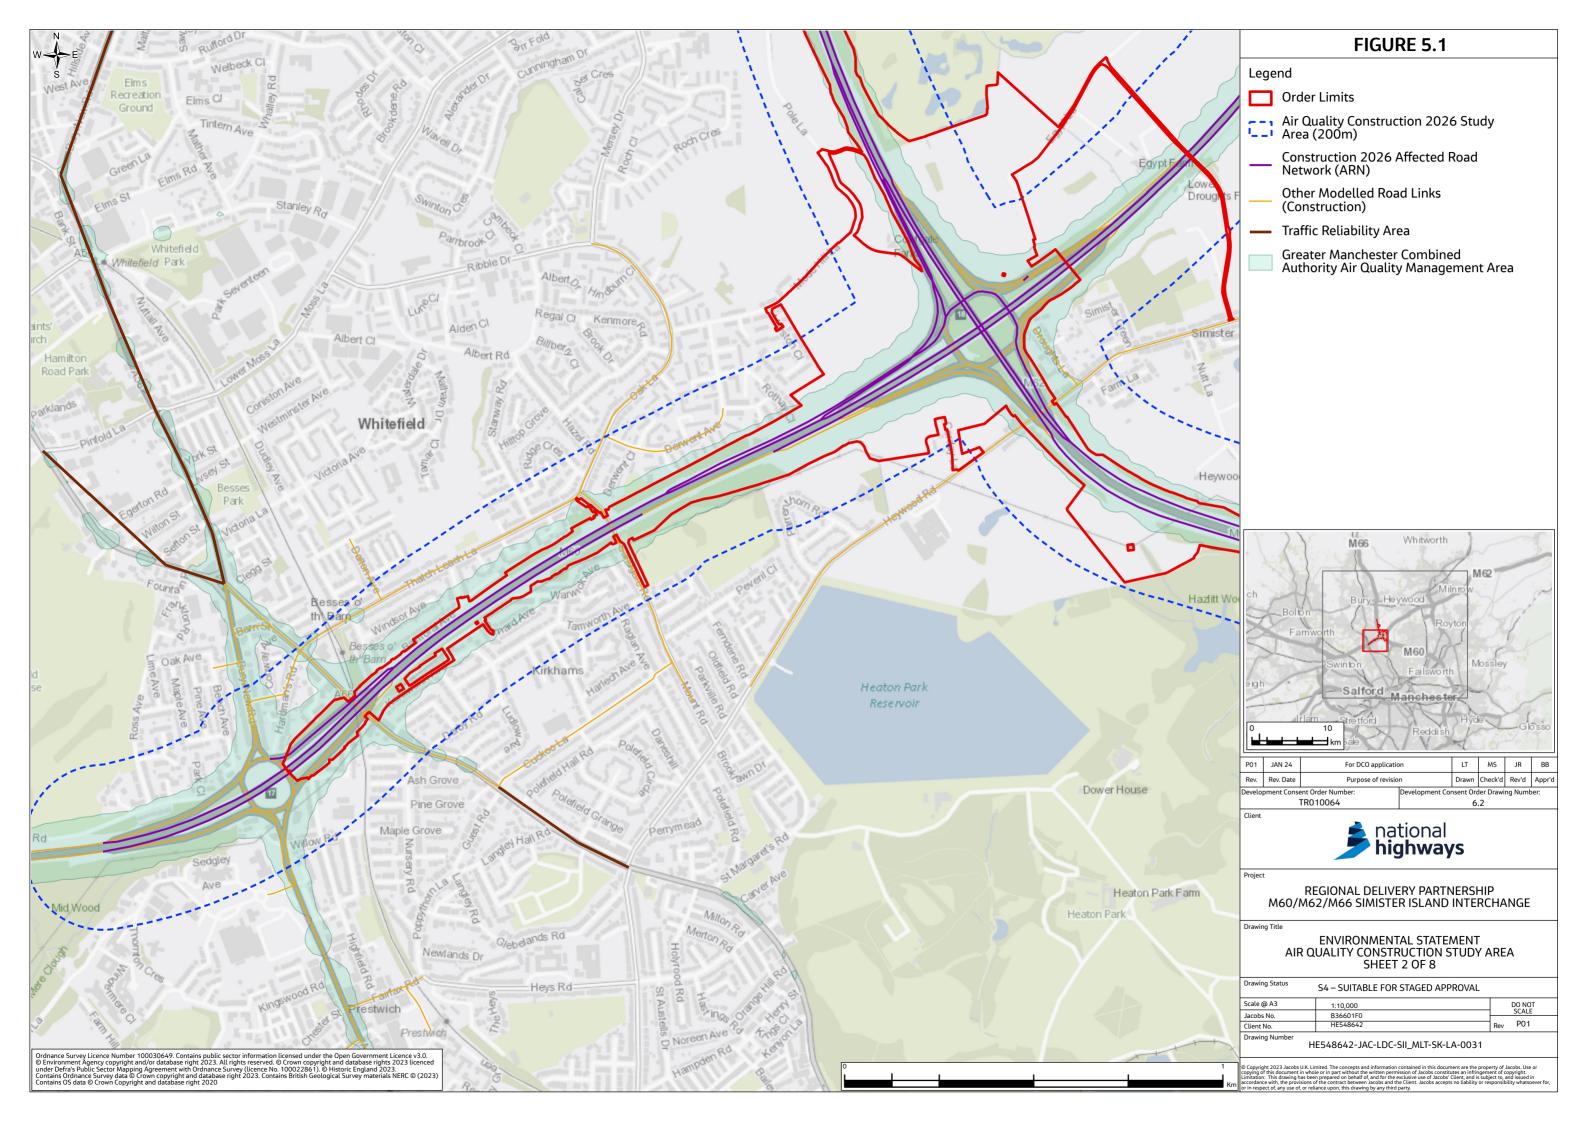

# Environmental Statement Figures Chapter 5 Air Quality (Figures 5.1-5.3)

- 1.1.1 This document contains the following figures:
  - Figure 5.1 Air Quality Construction Study Area
  - Figure 5.2 Air Quality Operational Study Area
  - Figure 5.3 Air Quality Baseline Conditions