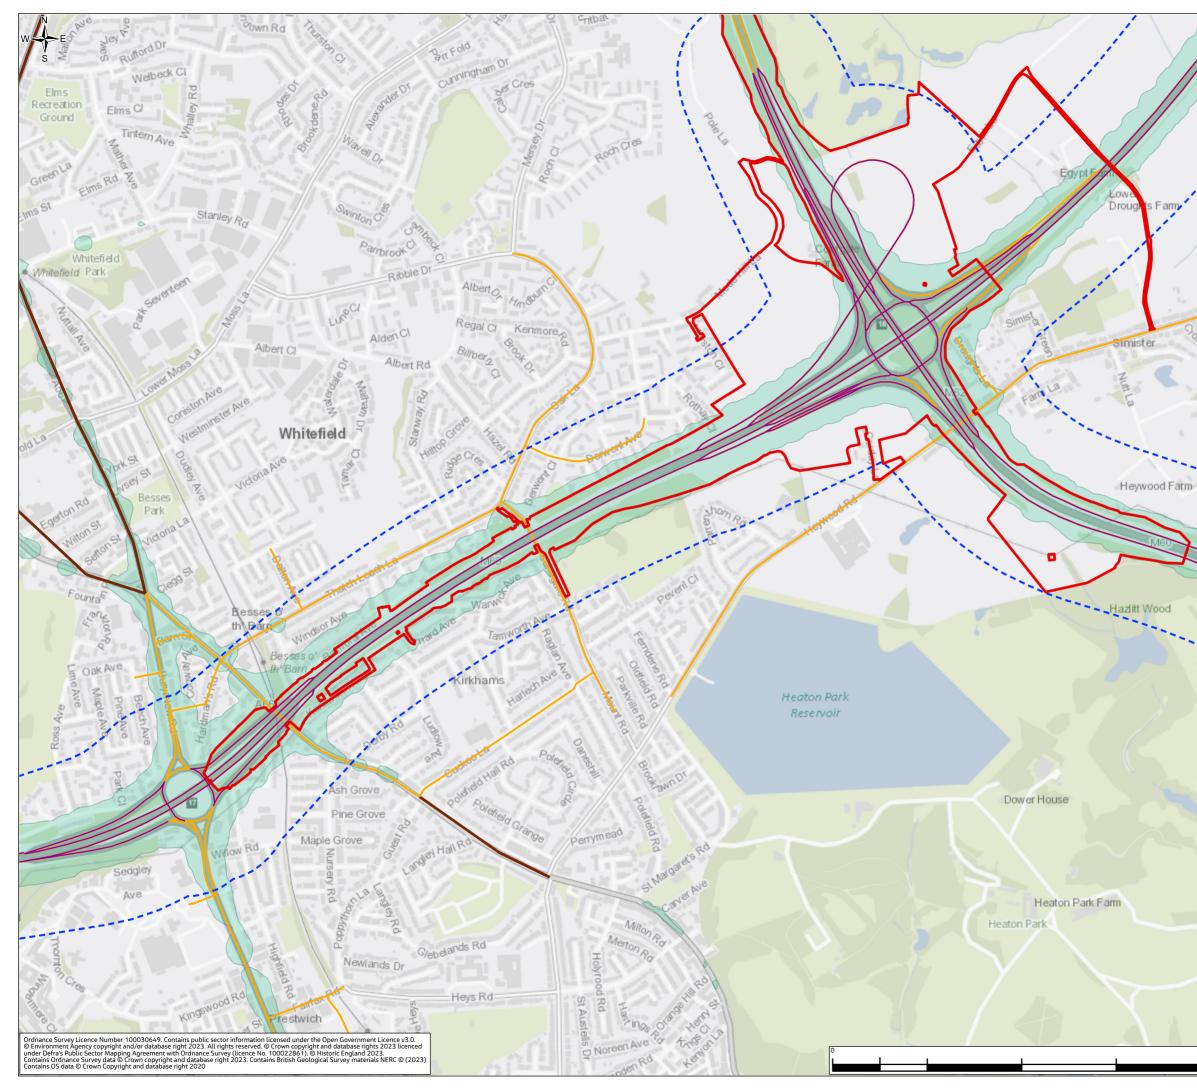

|       | FIGURE 5.2                                                                                                                                                                                                                                                                                                                                                                                                                                                                                                                                           |
|-------|------------------------------------------------------------------------------------------------------------------------------------------------------------------------------------------------------------------------------------------------------------------------------------------------------------------------------------------------------------------------------------------------------------------------------------------------------------------------------------------------------------------------------------------------------|
|       | Legend                                                                                                                                                                                                                                                                                                                                                                                                                                                                                                                                               |
|       | Order Limits                                                                                                                                                                                                                                                                                                                                                                                                                                                                                                                                         |
|       | Air Quality Operational Study Area                                                                                                                                                                                                                                                                                                                                                                                                                                                                                                                   |
|       | <ul> <li>Operational Affected Road Network         (ARN)     </li> </ul>                                                                                                                                                                                                                                                                                                                                                                                                                                                                             |
| 1     | — Other Modelled Road Links                                                                                                                                                                                                                                                                                                                                                                                                                                                                                                                          |
|       | — Traffic Reliability Area                                                                                                                                                                                                                                                                                                                                                                                                                                                                                                                           |
| /     | Greater Manchester Combined<br>Authority Air Quality Management Area                                                                                                                                                                                                                                                                                                                                                                                                                                                                                 |
|       |                                                                                                                                                                                                                                                                                                                                                                                                                                                                                                                                                      |
|       |                                                                                                                                                                                                                                                                                                                                                                                                                                                                                                                                                      |
| _     |                                                                                                                                                                                                                                                                                                                                                                                                                                                                                                                                                      |
| RAVO  |                                                                                                                                                                                                                                                                                                                                                                                                                                                                                                                                                      |
| 0     |                                                                                                                                                                                                                                                                                                                                                                                                                                                                                                                                                      |
| 1     |                                                                                                                                                                                                                                                                                                                                                                                                                                                                                                                                                      |
| 1     |                                                                                                                                                                                                                                                                                                                                                                                                                                                                                                                                                      |
|       |                                                                                                                                                                                                                                                                                                                                                                                                                                                                                                                                                      |
|       |                                                                                                                                                                                                                                                                                                                                                                                                                                                                                                                                                      |
| 100   |                                                                                                                                                                                                                                                                                                                                                                                                                                                                                                                                                      |
|       |                                                                                                                                                                                                                                                                                                                                                                                                                                                                                                                                                      |
|       | M66 Whitworth                                                                                                                                                                                                                                                                                                                                                                                                                                                                                                                                        |
|       | L MG2                                                                                                                                                                                                                                                                                                                                                                                                                                                                                                                                                |
|       | prwich Bury_Heywood Milhrow                                                                                                                                                                                                                                                                                                                                                                                                                                                                                                                          |
|       | Bolton                                                                                                                                                                                                                                                                                                                                                                                                                                                                                                                                               |
|       | field Famworth M60                                                                                                                                                                                                                                                                                                                                                                                                                                                                                                                                   |
| · • • | Swinton Failsworth Mossley                                                                                                                                                                                                                                                                                                                                                                                                                                                                                                                           |
|       | Leigh - Salford Manchester                                                                                                                                                                                                                                                                                                                                                                                                                                                                                                                           |
|       | 0 10 Stretford Hyde                                                                                                                                                                                                                                                                                                                                                                                                                                                                                                                                  |
|       | Reddish Glo                                                                                                                                                                                                                                                                                                                                                                                                                                                                                                                                          |
|       | P01         JAN 24         For DCO application         LT         MS         JR         BB           Rev.         Rev. Date         Purpose of revision         Drawn         Check'd         Revid         Appr'd                                                                                                                                                                                                                                                                                                                                   |
| 1     | Development Consent Order Number: Development Consent Order Drawing Number:<br>TR010064 6.2                                                                                                                                                                                                                                                                                                                                                                                                                                                          |
|       | client                                                                                                                                                                                                                                                                                                                                                                                                                                                                                                                                               |
|       | national<br>highways                                                                                                                                                                                                                                                                                                                                                                                                                                                                                                                                 |
|       | Project                                                                                                                                                                                                                                                                                                                                                                                                                                                                                                                                              |
|       | REGIONAL DELIVERY PARTNERSHIP<br>M60/M62/M66 SIMISTER ISLAND INTERCHANGE                                                                                                                                                                                                                                                                                                                                                                                                                                                                             |
|       | Drawing Title                                                                                                                                                                                                                                                                                                                                                                                                                                                                                                                                        |
|       | ENVIRONMENTAL STATEMENT<br>AIR QUALITY OPERATIONAL STUDY AREA<br>SHEET 2 OF 2                                                                                                                                                                                                                                                                                                                                                                                                                                                                        |
|       | Drawing Status S4 – SUITABLE FOR STAGED APPROVAL                                                                                                                                                                                                                                                                                                                                                                                                                                                                                                     |
| -     | Scale @ A3         1:10,000         DO NOT           Jacobs No.         B36601F0         SCALE                                                                                                                                                                                                                                                                                                                                                                                                                                                       |
|       | Client No.         HE548642         Rev         P01           Drawing Number         HE548642-IAC-I DC-SU_MIT-SK-I A-0032         Rev         P01                                                                                                                                                                                                                                                                                                                                                                                                    |
| 1     | HE548642-JAC-LDC-SII_MLT-SK-LA-0032                                                                                                                                                                                                                                                                                                                                                                                                                                                                                                                  |
|       | o copying of the document in whice the concepts and momentation contained in this bocument are the property of status, see or<br>copying of the document in whice or in part without the written permission of Jacobs constitutes an infinitement of copying<br>Limitation: This drawing has been prepared on behalf of and for the exclusive use of Jacobs Cilient, and is subject to, and issued in<br>accordance with, the provisions of the contract between Jacobs and the Clent. Jacobs accepts to liability or responsibility whatsoever for, |