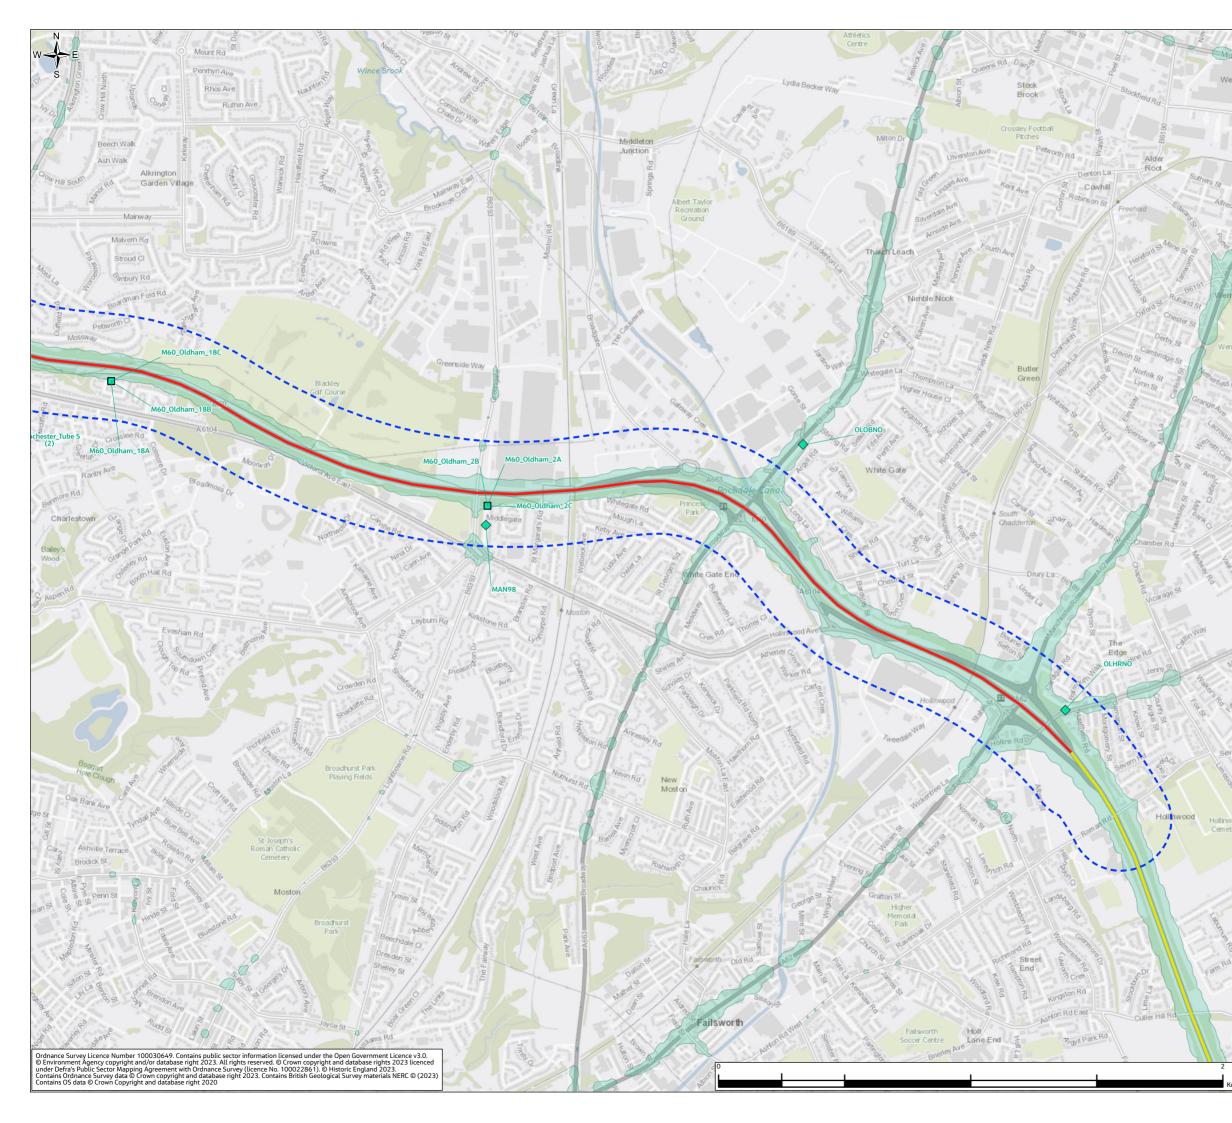

# Environmental Statement Figures Chapter 5 Air Quality (Figures 5.1-5.3)

- 1.1.1 This document contains the following figures:
  - Figure 5.1 Air Quality Construction Study Area
  - Figure 5.2 Air Quality Operational Study Area
  - Figure 5.3 Air Quality Baseline Conditions