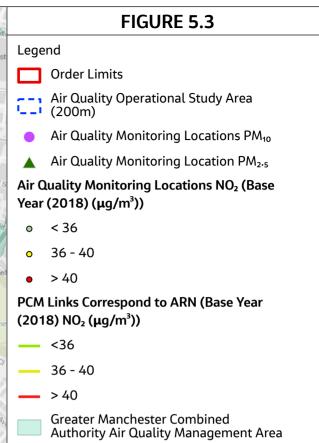

# Environmental Statement Figures Chapter 5 Air Quality (Figures 5.1-5.3)

- 1.1.1 This document contains the following figures:
  - Figure 5.1 Air Quality Construction Study Area
  - Figure 5.2 Air Quality Operational Study Area
  - Figure 5.3 Air Quality Baseline Conditions