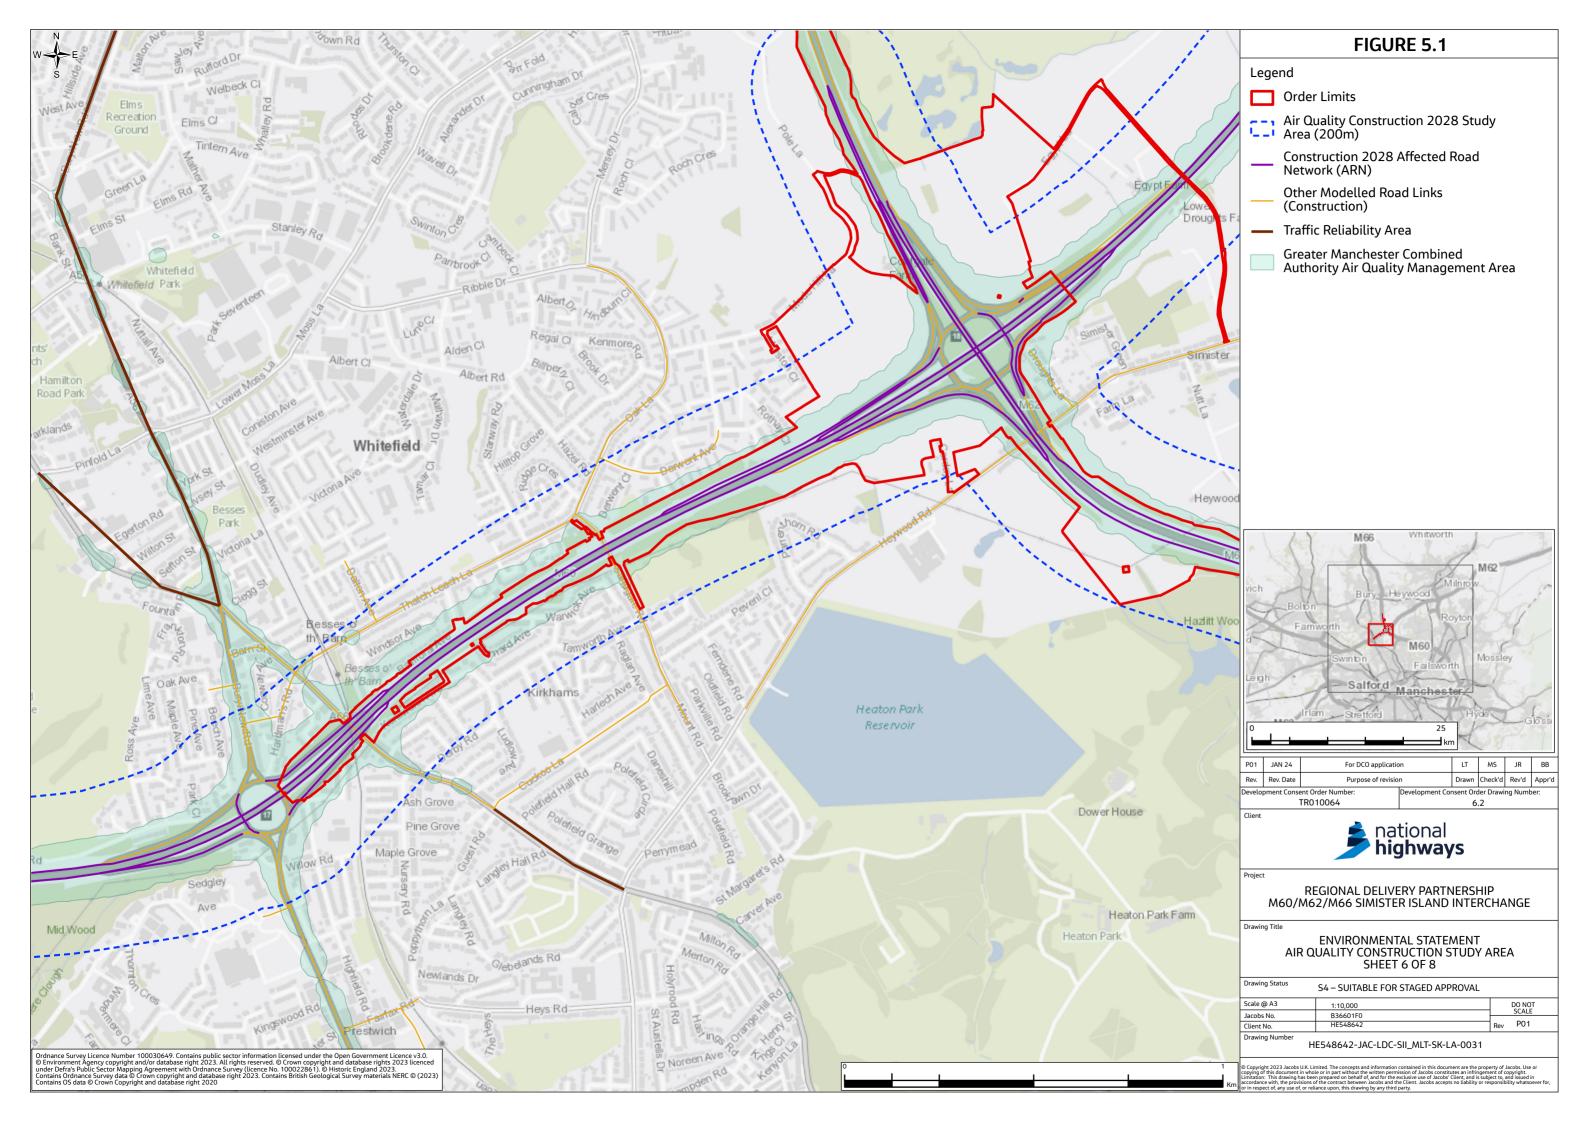

# Environmental Statement Figures Chapter 5 Air Quality (Figures 5.1-5.3)

- 1.1.1 This document contains the following figures:
  - Figure 5.1 Air Quality Construction Study Area
  - Figure 5.2 Air Quality Operational Study Area
  - Figure 5.3 Air Quality Baseline Conditions