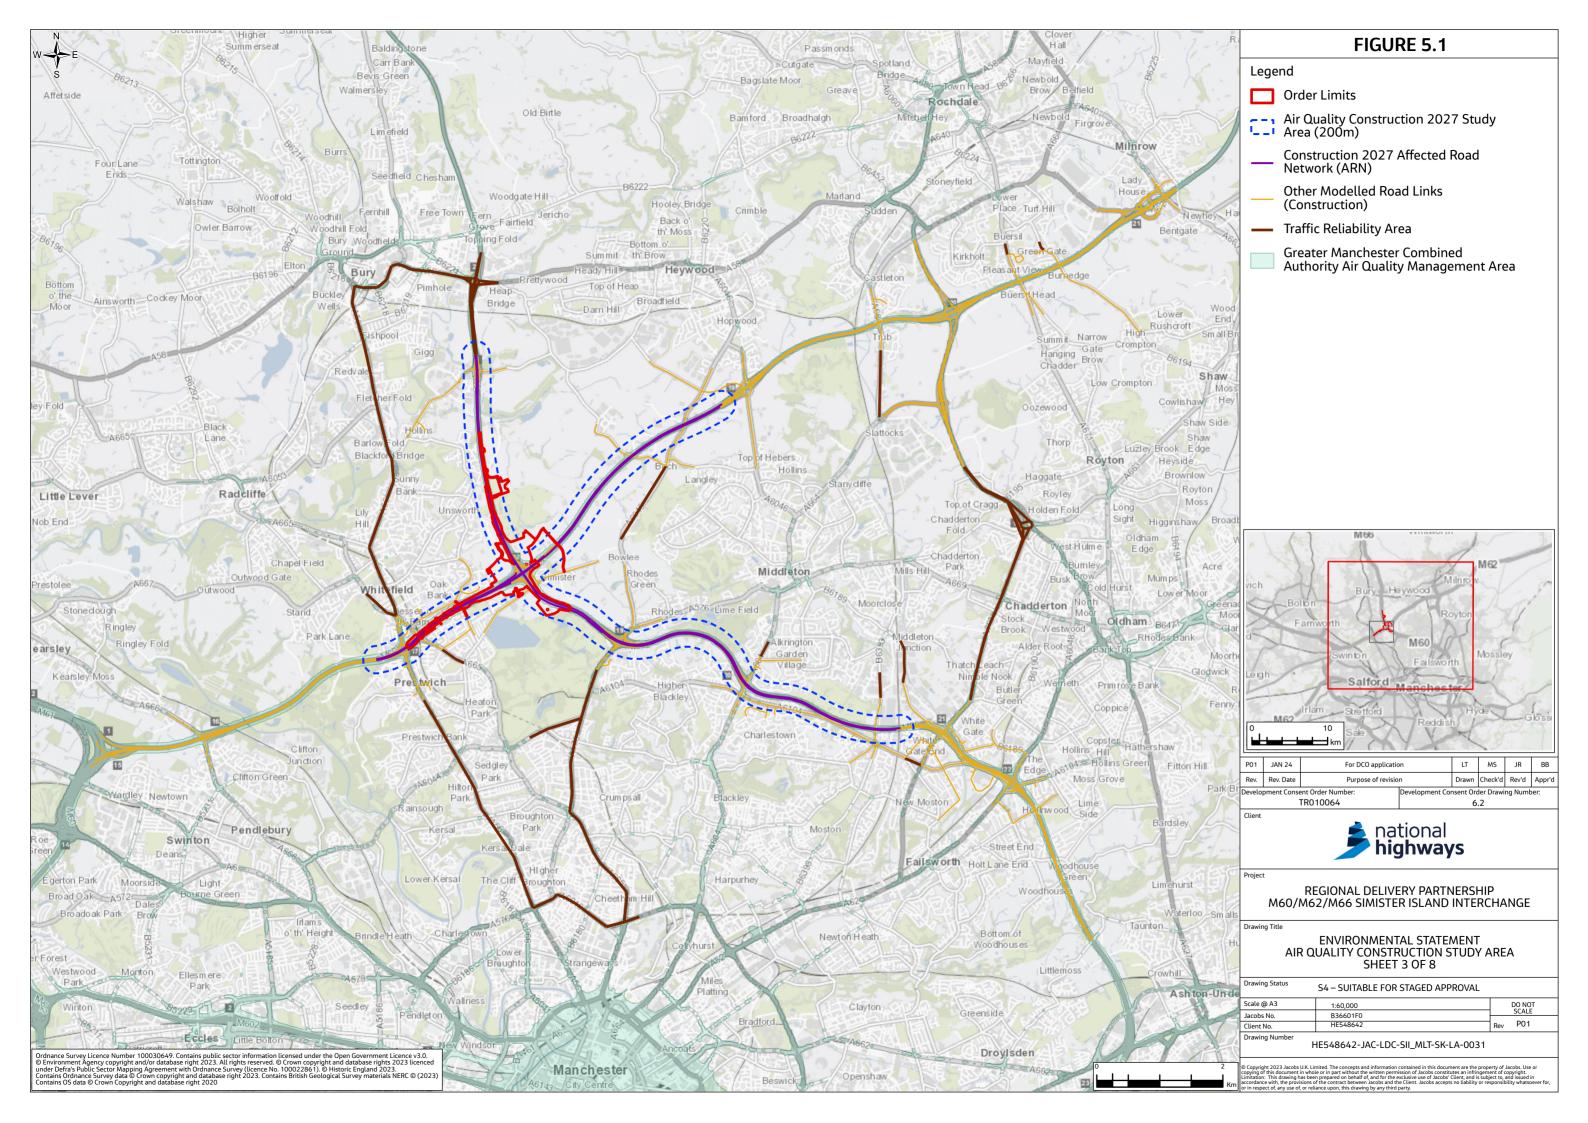

# Environmental Statement Figures Chapter 5 Air Quality (Figures 5.1-5.3)

- 1.1.1 This document contains the following figures:
  - Figure 5.1 Air Quality Construction Study Area
  - Figure 5.2 Air Quality Operational Study Area
  - Figure 5.3 Air Quality Baseline Conditions