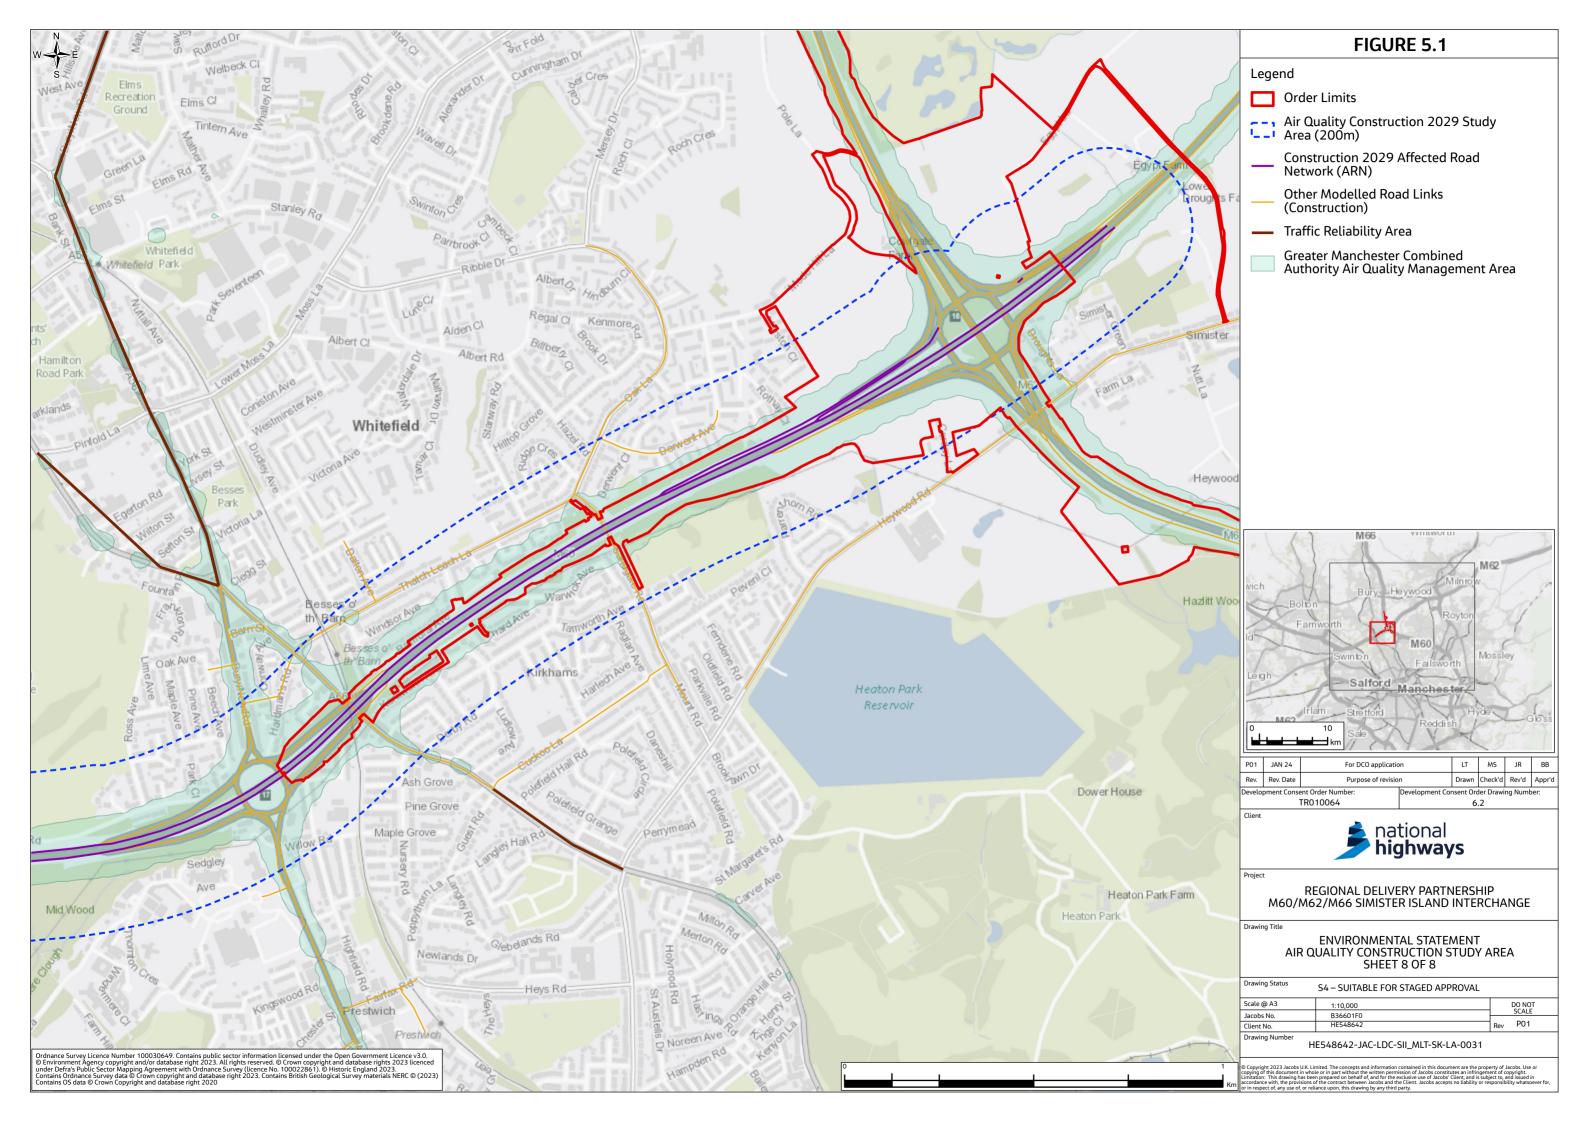

# Environmental Statement Figures Chapter 5 Air Quality (Figures 5.1-5.3)

- 1.1.1 This document contains the following figures:
  - Figure 5.1 Air Quality Construction Study Area
  - Figure 5.2 Air Quality Operational Study Area
  - Figure 5.3 Air Quality Baseline Conditions