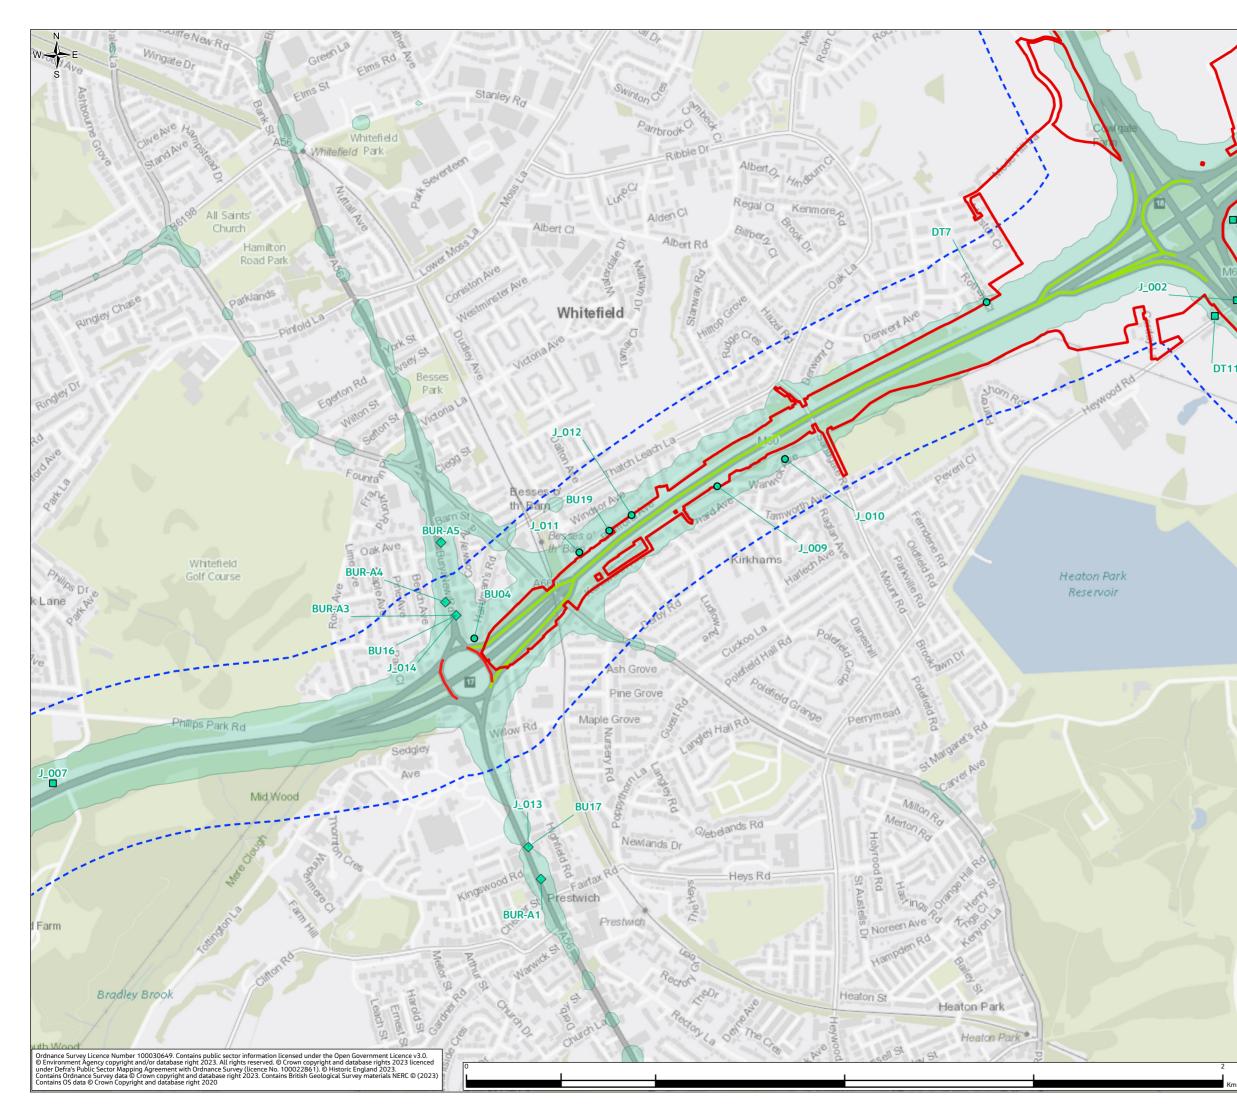

# Environmental Statement Figures Chapter 5 Air Quality (Figures 5.1-5.3)

- 1.1.1 This document contains the following figures:
  - Figure 5.1 Air Quality Construction Study Area
  - Figure 5.2 Air Quality Operational Study Area
  - Figure 5.3 Air Quality Baseline Conditions