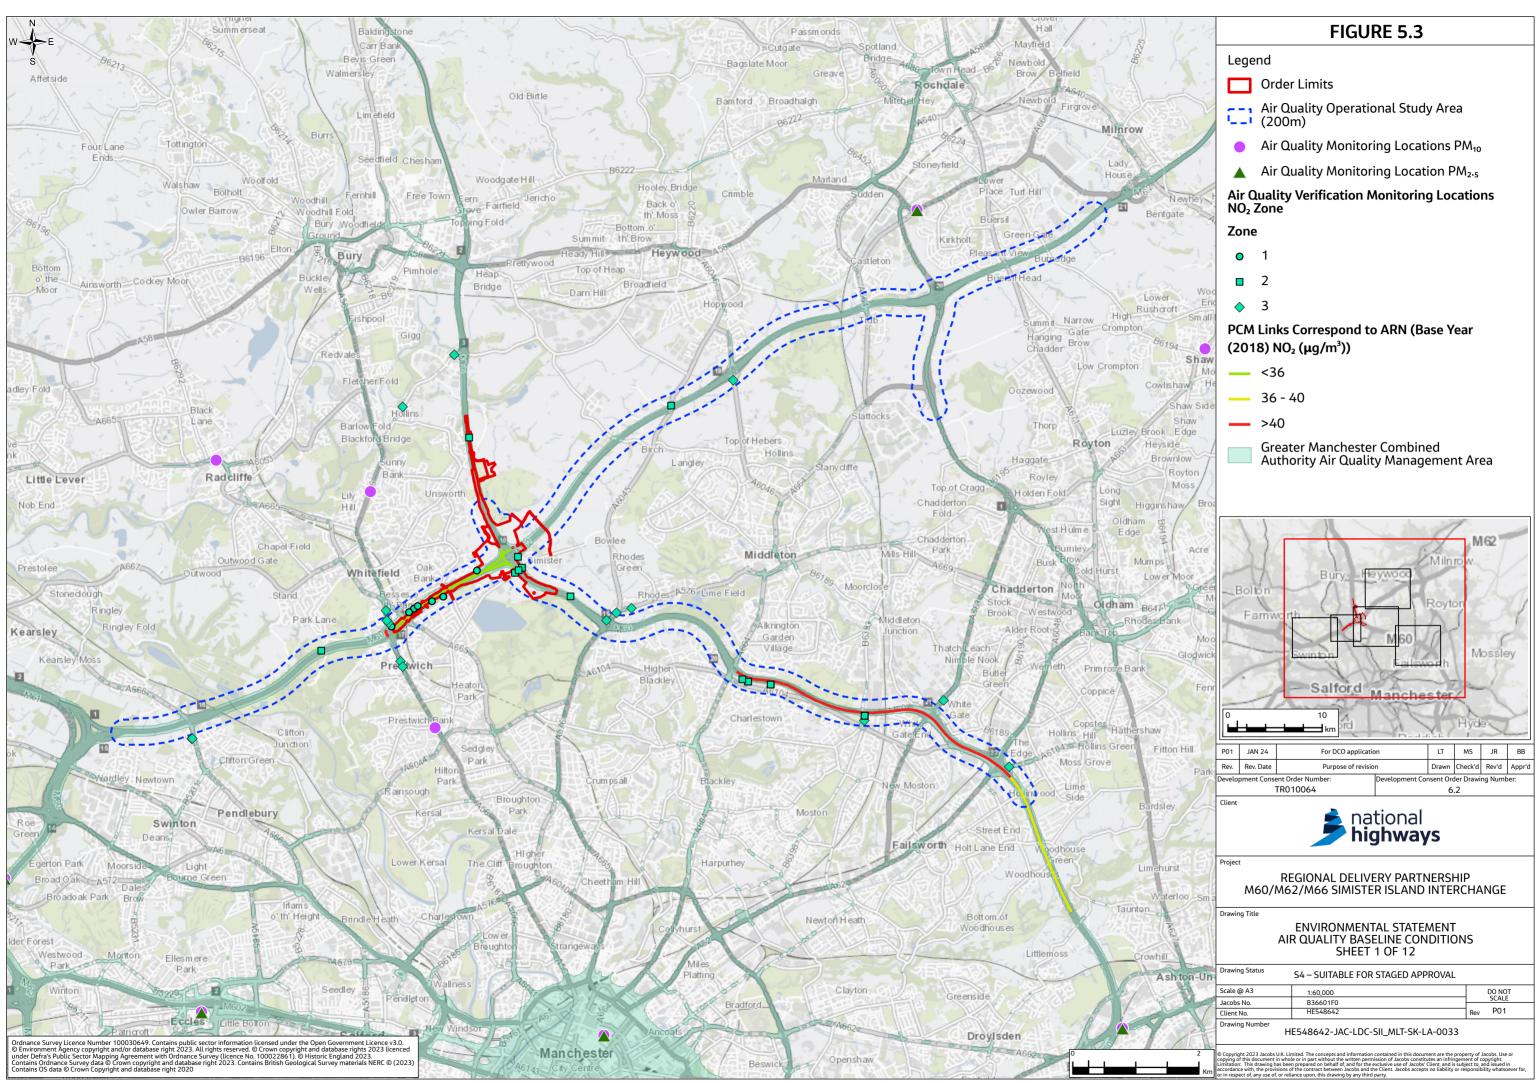

# Environmental Statement Figures Chapter 5 Air Quality (Figures 5.1-5.3)

- 1.1.1 This document contains the following figures:
  - Figure 5.1 Air Quality Construction Study Area
  - Figure 5.2 Air Quality Operational Study Area
  - Figure 5.3 Air Quality Baseline Conditions