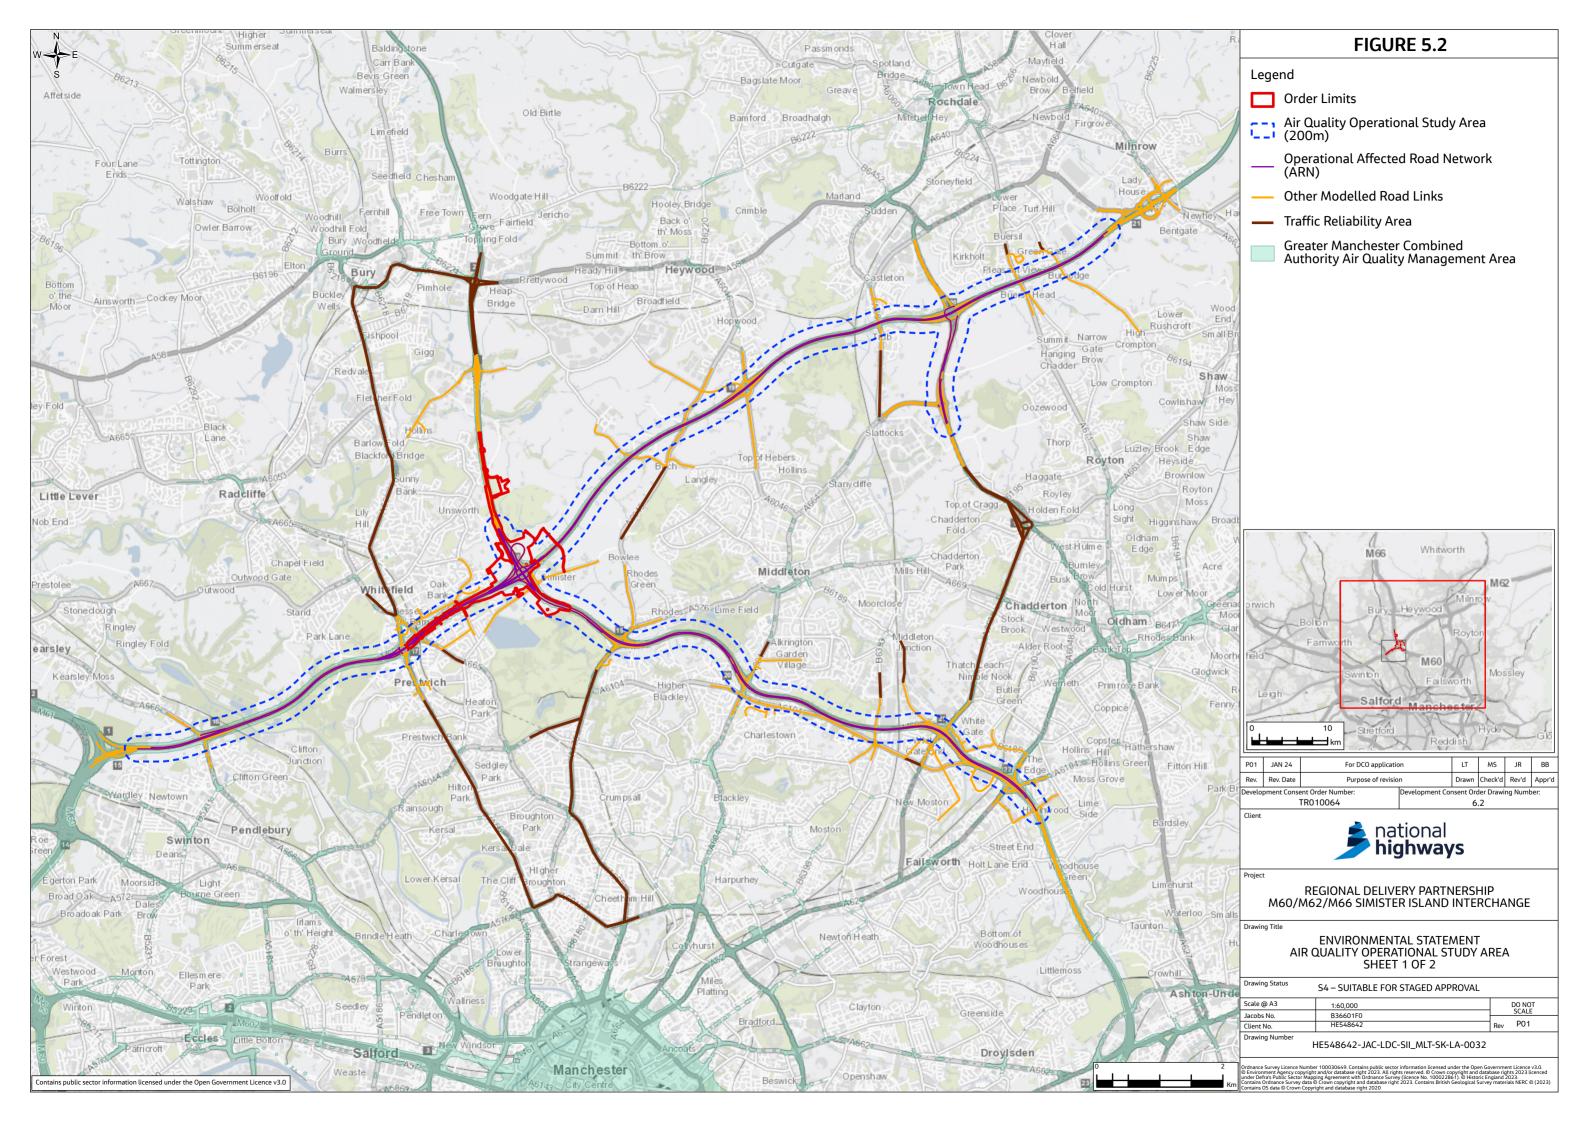

# Environmental Statement Figures Chapter 5 Air Quality (Figures 5.1-5.3)

- 1.1.1 This document contains the following figures:
  - Figure 5.1 Air Quality Construction Study Area
  - Figure 5.2 Air Quality Operational Study Area
  - Figure 5.3 Air Quality Baseline Conditions

|       | FIGURE 5.2                                                                                                                                                                                                                                                                                                                                                                                                                                                                                                                                           |
|-------|------------------------------------------------------------------------------------------------------------------------------------------------------------------------------------------------------------------------------------------------------------------------------------------------------------------------------------------------------------------------------------------------------------------------------------------------------------------------------------------------------------------------------------------------------|
|       | Legend                                                                                                                                                                                                                                                                                                                                                                                                                                                                                                                                               |
|       | Order Limits                                                                                                                                                                                                                                                                                                                                                                                                                                                                                                                                         |
|       | Air Quality Operational Study Area                                                                                                                                                                                                                                                                                                                                                                                                                                                                                                                   |
|       | <ul> <li>Operational Affected Road Network         (ARN)     </li> </ul>                                                                                                                                                                                                                                                                                                                                                                                                                                                                             |
| 1     | — Other Modelled Road Links                                                                                                                                                                                                                                                                                                                                                                                                                                                                                                                          |
|       | — Traffic Reliability Area                                                                                                                                                                                                                                                                                                                                                                                                                                                                                                                           |
| /     | Greater Manchester Combined<br>Authority Air Quality Management Area                                                                                                                                                                                                                                                                                                                                                                                                                                                                                 |
|       |                                                                                                                                                                                                                                                                                                                                                                                                                                                                                                                                                      |
|       |                                                                                                                                                                                                                                                                                                                                                                                                                                                                                                                                                      |
| _     |                                                                                                                                                                                                                                                                                                                                                                                                                                                                                                                                                      |
| RAVO  |                                                                                                                                                                                                                                                                                                                                                                                                                                                                                                                                                      |
| 0     |                                                                                                                                                                                                                                                                                                                                                                                                                                                                                                                                                      |
| 1     |                                                                                                                                                                                                                                                                                                                                                                                                                                                                                                                                                      |
| 1     |                                                                                                                                                                                                                                                                                                                                                                                                                                                                                                                                                      |
|       |                                                                                                                                                                                                                                                                                                                                                                                                                                                                                                                                                      |
|       |                                                                                                                                                                                                                                                                                                                                                                                                                                                                                                                                                      |
| 100   |                                                                                                                                                                                                                                                                                                                                                                                                                                                                                                                                                      |
|       |                                                                                                                                                                                                                                                                                                                                                                                                                                                                                                                                                      |
|       | M66 Whitworth                                                                                                                                                                                                                                                                                                                                                                                                                                                                                                                                        |
|       | L MG2                                                                                                                                                                                                                                                                                                                                                                                                                                                                                                                                                |
|       | prwich Bury_Heywood Milhrow                                                                                                                                                                                                                                                                                                                                                                                                                                                                                                                          |
|       | Bolton                                                                                                                                                                                                                                                                                                                                                                                                                                                                                                                                               |
|       | field Famworth M60                                                                                                                                                                                                                                                                                                                                                                                                                                                                                                                                   |
| · • • | Swinton Failsworth Mossley                                                                                                                                                                                                                                                                                                                                                                                                                                                                                                                           |
|       | Leigh - Salford Manchester                                                                                                                                                                                                                                                                                                                                                                                                                                                                                                                           |
|       | 0 10 Stretford Hyde                                                                                                                                                                                                                                                                                                                                                                                                                                                                                                                                  |
|       | Reddish Glo                                                                                                                                                                                                                                                                                                                                                                                                                                                                                                                                          |
|       | P01         JAN 24         For DCO application         LT         MS         JR         BB           Rev.         Rev. Date         Purpose of revision         Drawn         Check'd         Revid         Appr'd                                                                                                                                                                                                                                                                                                                                   |
| 1     | Development Consent Order Number: Development Consent Order Drawing Number:<br>TR010064 6.2                                                                                                                                                                                                                                                                                                                                                                                                                                                          |
|       | client                                                                                                                                                                                                                                                                                                                                                                                                                                                                                                                                               |
|       | national<br>highways                                                                                                                                                                                                                                                                                                                                                                                                                                                                                                                                 |
|       | Project                                                                                                                                                                                                                                                                                                                                                                                                                                                                                                                                              |
|       | REGIONAL DELIVERY PARTNERSHIP<br>M60/M62/M66 SIMISTER ISLAND INTERCHANGE                                                                                                                                                                                                                                                                                                                                                                                                                                                                             |
|       | Drawing Title                                                                                                                                                                                                                                                                                                                                                                                                                                                                                                                                        |
|       | ENVIRONMENTAL STATEMENT<br>AIR QUALITY OPERATIONAL STUDY AREA<br>SHEET 2 OF 2                                                                                                                                                                                                                                                                                                                                                                                                                                                                        |
|       | Drawing Status S4 – SUITABLE FOR STAGED APPROVAL                                                                                                                                                                                                                                                                                                                                                                                                                                                                                                     |
| -     | Scale @ A3         1:10,000         DO NOT           Jacobs No.         B36601F0         SCALE                                                                                                                                                                                                                                                                                                                                                                                                                                                       |
|       | Client No.         HE548642         Rev         P01           Drawing Number         HE548642-IAC-I DC-SU_MIT-SK-I A-0032         Rev         P01                                                                                                                                                                                                                                                                                                                                                                                                    |
| 1     | HE548642-JAC-LDC-SII_MLT-SK-LA-0032                                                                                                                                                                                                                                                                                                                                                                                                                                                                                                                  |
|       | o copying of the document in whice the concepts and momentation contained in this bocument are the property of status, see or<br>copying of the document in whice or in part without the written permission of Jacobs constitutes an infinitement of copying<br>Limitation: This drawing has been prepared on behalf of and for the exclusive use of Jacobs Cilient, and is subject to, and issued in<br>accordance with, the provisions of the contract between Jacobs and the Clent. Jacobs accepts to liability or responsibility whatsoever for, |