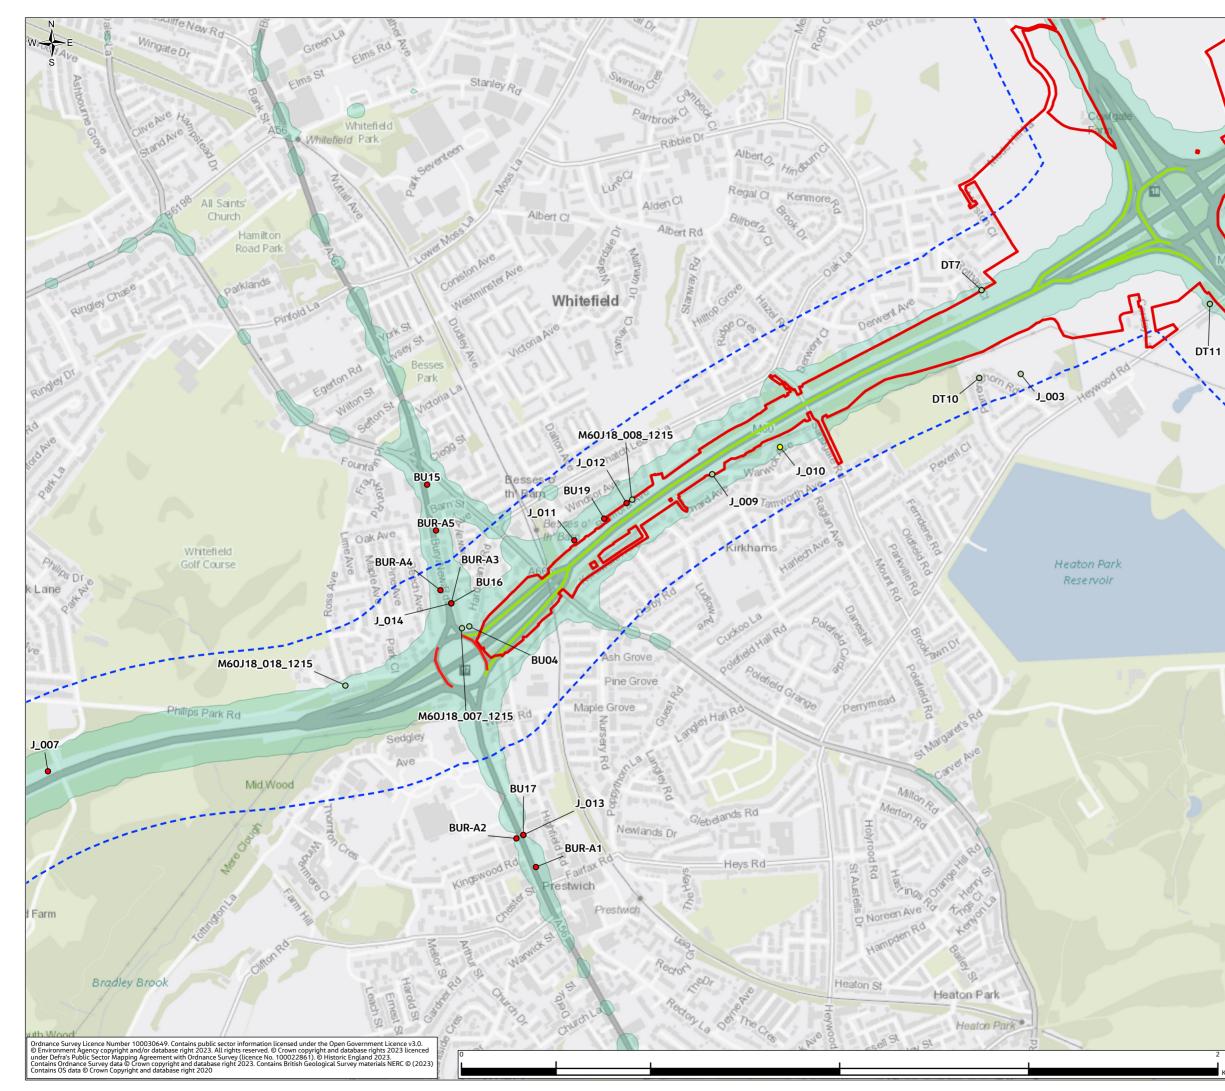

# Environmental Statement Figures Chapter 5 Air Quality (Figures 5.1-5.3)

- 1.1.1 This document contains the following figures:
  - Figure 5.1 Air Quality Construction Study Area
  - Figure 5.2 Air Quality Operational Study Area
  - Figure 5.3 Air Quality Baseline Conditions